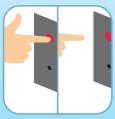

## **Control Timer**

Push & release the button

Wait for the element A mandatory cool to glow, light cigarette and remove

Insert cigarette

until lit

down period will begin

Remove cigarette

& release button