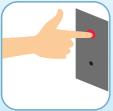

## Ciglow) Manual vs Control Timer

Our units come with two operation choices to suit the individual needs of our customers. This is a simple guide to help you decide which unit is best suited.

## Manual





Push & hold the button

Hold until the element glows red

## **Control Timer**



Push & release the button



Wait for the element A mandatory cool to glow, light cigarette and remove



Insert cigarette

until lit

down period will begin



Remove cigarette

& release button

During which a new heating cvcle cannot be started

The Safety Control Timer prolongs the element lifespan by preventing misuse caused by prolonged or repetitive pushing of the button.

Units fitted with a Safety Control Timer are recommended for facilities that require a higher level of security where there is an increased likelihood of misuse.