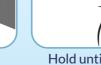

## Ciglow) Manual vs Control Timer

Our units come with two operation choices to suit the individual needs of our customers. This is a simple guide to help you decide which unit is best suited.

## Manual





Push & hold the button

Hold until the element glows red

## **Control Timer**



Push & release the button



Wait for the element A mandatory cool to glow, light cigarette and remove



Insert cigarette

until lit

down period will begin



Remove cigarette

& release button

During which a new heating cvcle cannot be started

The Safety Control Timer prolongs the element lifespan by preventing misuse caused by prolonged or repetitive pushing of the button.

Units fitted with a Safety Control Timer are recommended for facilities that require a higher level of security where there is an increased likelihood of misuse.